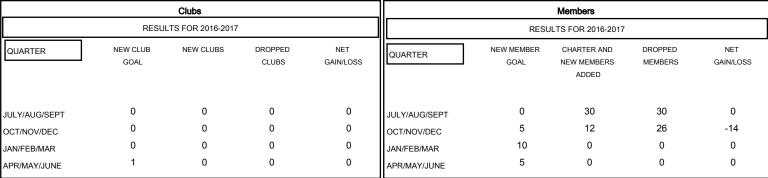

## GOALS AND ACTUAL NEW CLUBS CUMULATIVE

| DROPPED CLUBS: 0  DROPPED MEMBERS |              | 19 CLUBS OF 50 ADDED 1 OR MORE NEW MEMBERS | GENDER DISTRIBU<br>MALE<br>FEMALE | 004 (00 540/) |            |
|-----------------------------------|--------------|--------------------------------------------|-----------------------------------|---------------|------------|
| DECEASED CLUB CANCELLED OTHER     | 4<br>0<br>52 | CLICK HERE FOR HEALTH ASSESSMENT DATA      | HEAD OF HOUSEHOLD 1               |               | 202<br>100 |
| TOTAL                             | 56           |                                            | NON-HEAD OF HOUSEHOLD             |               | 102        |