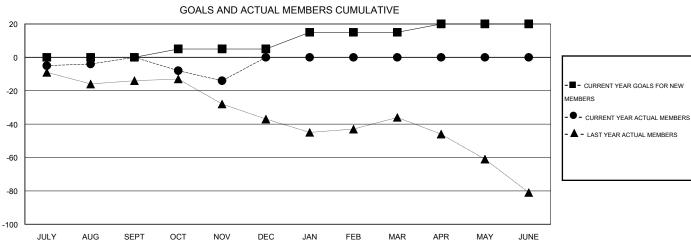

## GOALS AND ACTUAL NEW CLUBS CUMULATIVE

| DROPPED CLUBS: 0  DROPPED MEMBERS |              | 19 CLUBS OF 50 ADDED 1 OR MORE NEW MEMBERS | GENDER DISTRIBU<br>MALE<br>FEMALE | 004 (00 540/) |            |
|-----------------------------------|--------------|--------------------------------------------|-----------------------------------|---------------|------------|
| DECEASED CLUB CANCELLED OTHER     | 4<br>0<br>52 | CLICK HERE FOR HEALTH ASSESSMENT DATA      | HEAD OF HOUSEHOLD 1               |               | 202<br>100 |
| TOTAL                             | 56           |                                            | NON-HEAD OF HOUSEHOLD             |               | 102        |